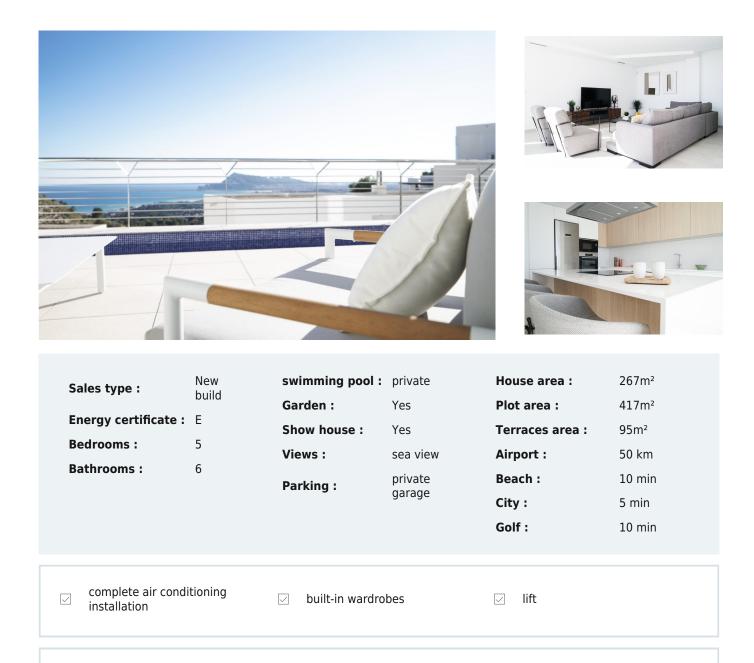

## 1,147,861 €

5 bedroom Villa in

Altea

Ref: MVS-700

A residential estate full of light, with large interior spaces, unique architecture and natural surroundings, panoramic views of the Mediterranean Sea and the skyline of Benidorm.

A closed residential complex, with detached homes designed with state of the art architecture, where each residence has its own exclusive design, making it unique.

The houses are outstanding for their natural light and large interior spaces, with layouts offering 3 and 4 bedrooms, 3 and 4 bathrooms, an open kitchen, living rooms and dining rooms of different shapes, terrace, swimming room, barbeque, a locked garage and a lift