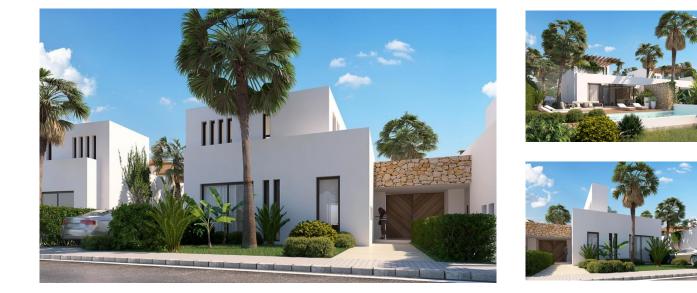

## 3 bedroom Villa in Font

de Llop (Aspe) Ref: MVS-089

complete air conditioning installation with airzone

all kitchen appliances

a basement

Semi-detached villas with at least two floors, private outdoor parking, private swimming pool, solarium and cellar. A total of 16 homes are being built. The villas are located on the beautiful Font del Llop golf resort, surrounded by peace and nature. The Spanish village of Aspe is just a few minutes' drive away with all amenities such as supermarkets, bars, restaurants and a hospital.