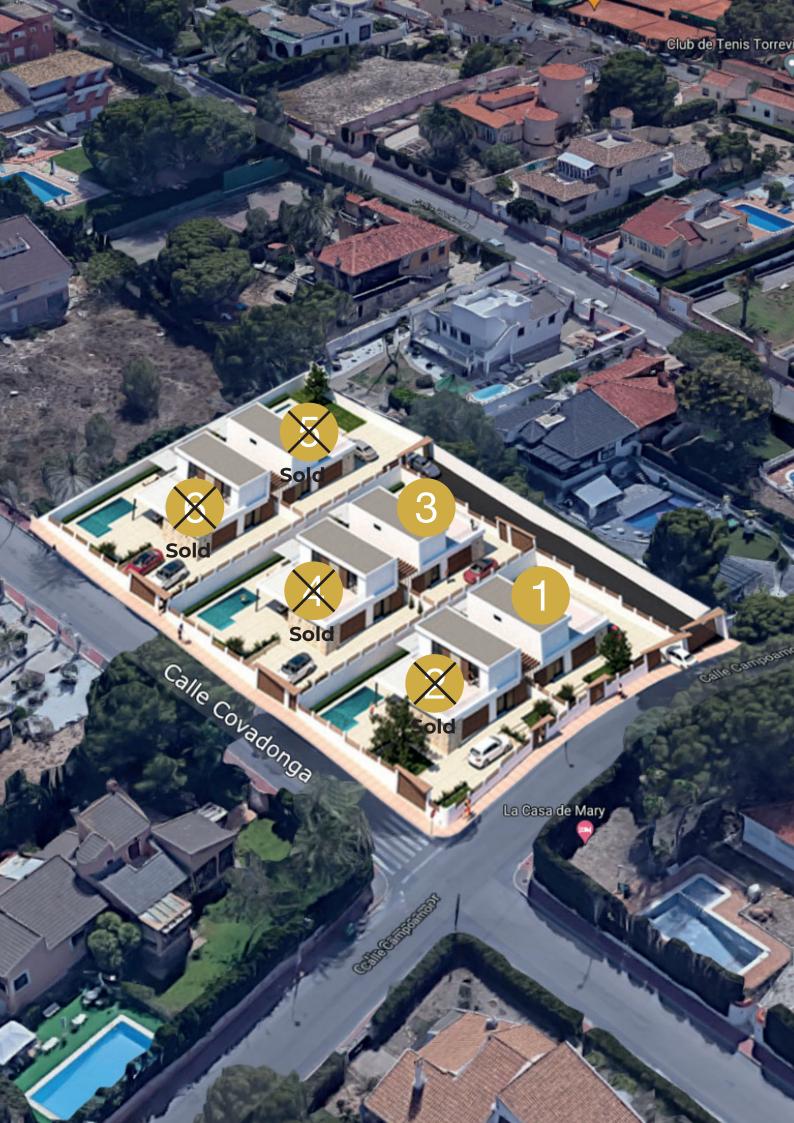

# The price list is valid until 01/07/2022

|                    | Туре   | Parcel | m²               | size               | terrace           | Bedroom | Bathroom | Price     | Delivery              |
|--------------------|--------|--------|------------------|--------------------|-------------------|---------|----------|-----------|-----------------------|
| Villa 1            | Type A | С      | 359              | 132,5m²            | 62,4m²            | 3       | 2        | € 460.000 | 1/10/2022             |
| <del>Villa 2</del> | Type B | €      | <del>411</del>   | <del>132,5m²</del> | <del>62,4m²</del> | 3       | 2        | SOLD      | <del>1/10/2022</del>  |
| Villa 3            | Type A | В      | 311              | 132,5m²            | 62,4m²            | 3       | 2        | € 450.000 | 1/10/2022             |
| <del>Villa 4</del> | Type B | B      | <del>411,5</del> | <del>132,5m²</del> | <del>62,4m²</del> | 3       | 2        | SOLD      | <del>1/10/2022</del>  |
| <del>Villa 5</del> | Type A | A      | 410,1            | <del>132,5m²</del> | <del>62,4m²</del> | 3       | 2        | SOLD      | <del>15/07/2022</del> |
| <del>Villa 6</del> | Type B | A      | 410,1            | <del>132,5m²</del> | <del>62,4m²</del> | 3       | 2        | SOLD      | <del>15/07/2022</del> |